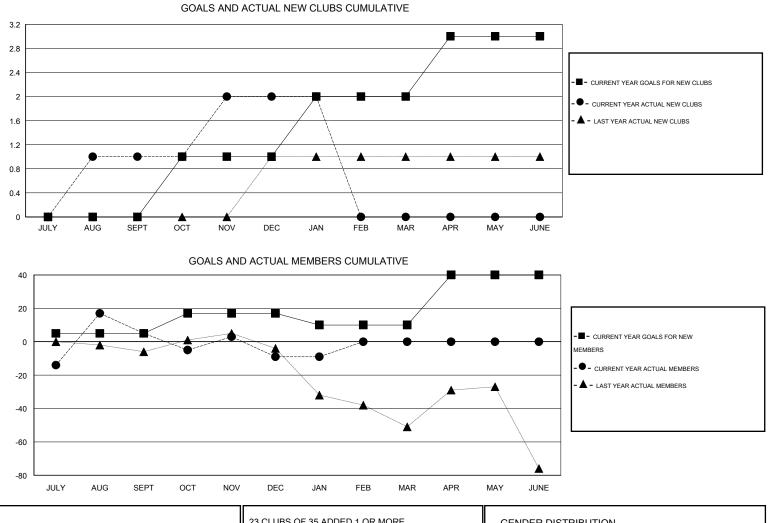

## LOCATION MACEDONIA (FYROM)

 $\mathsf{GMT} \; \mathsf{CA} \; 4$ Clubs Members RESULTS FOR 2015-2016 RESULTS FOR 2015-2016 NEW CLUB NEW CLUBS DROPPED NET NEW MEMBER CHARTER AND DROPPED NET QUARTER QUARTER GOAL CLUBS GAIN/LOSS GOAL NEW MEMBERS MEMBERS GAIN/LOSS ADDED 0 1 0 1 5 38 33 5 JULY/AUG/SEPT JULY/AUG/SEPT 0 12 45 59 1 1 1 -14 OCT/NOV/DEC OCT/NOV/DEC 0 0 0 -7 0 1 1 1 JAN/FEB/MAR JAN/FEB/MAR 0 0 0 30 0 0 0 1 APR/MAY/JUNE APR/MAY/JUNE